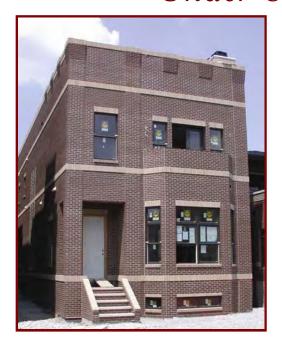

## $Lot \ 4-532 \ E. \ Walnut-\$959,000-Available$ $Under \ Construction$

The Waldorf is a joint venture with

CARREA

WILLIAM GORDON
GROUP

Modern Homes Inspired By History
www.CarreauDesign.Com

## Lot 4 – 532 E. Walnut Amenities – \$959,000

- 4,000 plus sq. ft. of luxury living in historic downtown neighborhood
- 3 spacious bedrooms and 4.5 bathrooms with African Slate tile
- 3 fireplaces with slate and granite surrounds
- Gourmet kitchen with granite counters and stainless steel appliances
- Daylight finished lower level with wet bar and media room
- 10' & 11' ceilings throughout
- Maple 4"-plank hardwood floors
- Private outdoor spaces
- Private 2-car garage
- Rooftop deck with Viking grill and Royal Spa hot tub