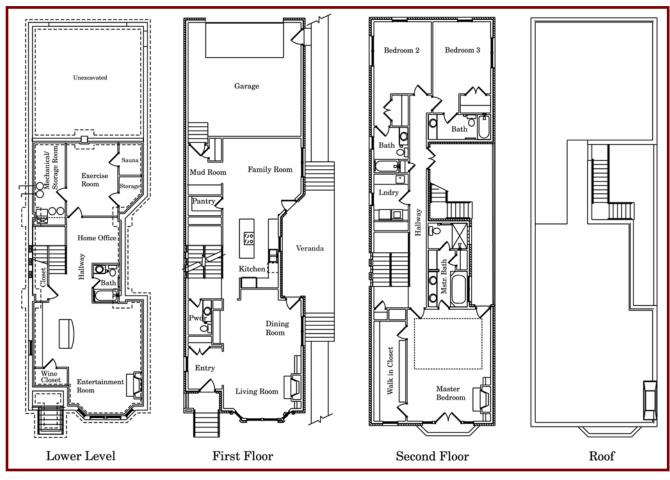

## Lot 4 – 532 E. Walnut Amenities – \$959,000

- 4,000 plus sq. ft. of luxury living in historic downtown neighborhood
- 3 spacious bedrooms and 4.5 bathrooms with African Slate tile
- 3 fireplaces with slate and granite surrounds
- Gourmet kitchen with granite counters and stainless steel appliances
- Daylight finished lower level with wet bar and media room
- 10' & 11' ceilings throughout
- Maple 4"-plank hardwood floors
- Private outdoor spaces
- Private 2-car garage
- Rooftop deck with Viking grill and Royal Spa hot tub